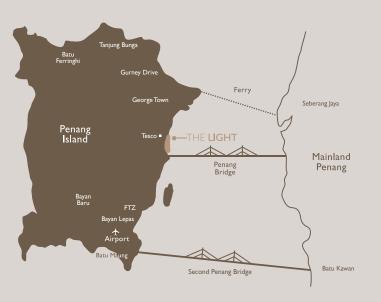

## THE LIGHT AND PENANG STRATEGIC LOCATION, MAGNETIC DRAW.

At the heart of Penang's exciting metamorphosis is THE LIGHT Waterfront Penang by IJM Land Berhad. A mega waterfront development transforming over 152 acres of land on Penang Island's Eastern coastline into a global village that integrates waterfront living with residential, commercial, hospitality and entertainment components in one dynamic hub.

Strategically located next to the iconic Penang Bridge, THE LIGHT gains prominence as a landmark destination. It's a short ride from the airport, with global and regional connections by air via Penang Airport, and is accessible via road, bridge and water links.