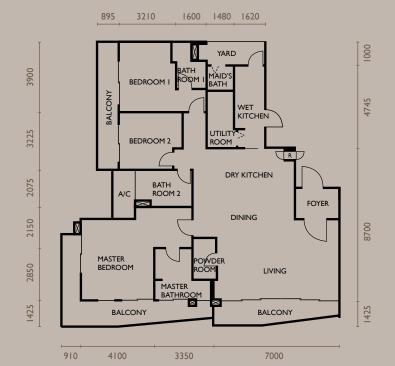

CONDOMINIUM FLOOR PLAN

TYPE A3 - LOWER

TYPE A3 - ROOF TERRACE

(990 sq. ft.)

Main Parcel: 236m<sup>2</sup> (2540 sq. ft.) Accessory Parcel: 92m<sup>2</sup>

Main Parcel:

(2530 sq. ft.)

(990 sq. ft.)