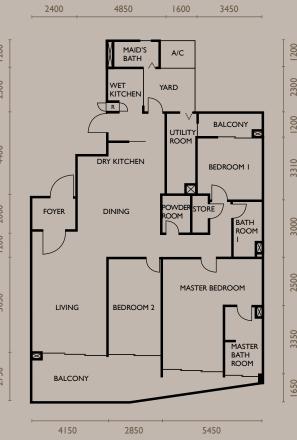

CONDOMINIUM FLOOR PLAN

TYPE A3 - LOWER

TYPE A3 - ROOF TERRACE

(990 sq. ft.)

Main Parcel: 236m<sup>2</sup> (2540 sq. ft.) Accessory Parcel: 92m<sup>2</sup>

Main Parcel:

(2530 sq. ft.)

(990 sq. ft.)