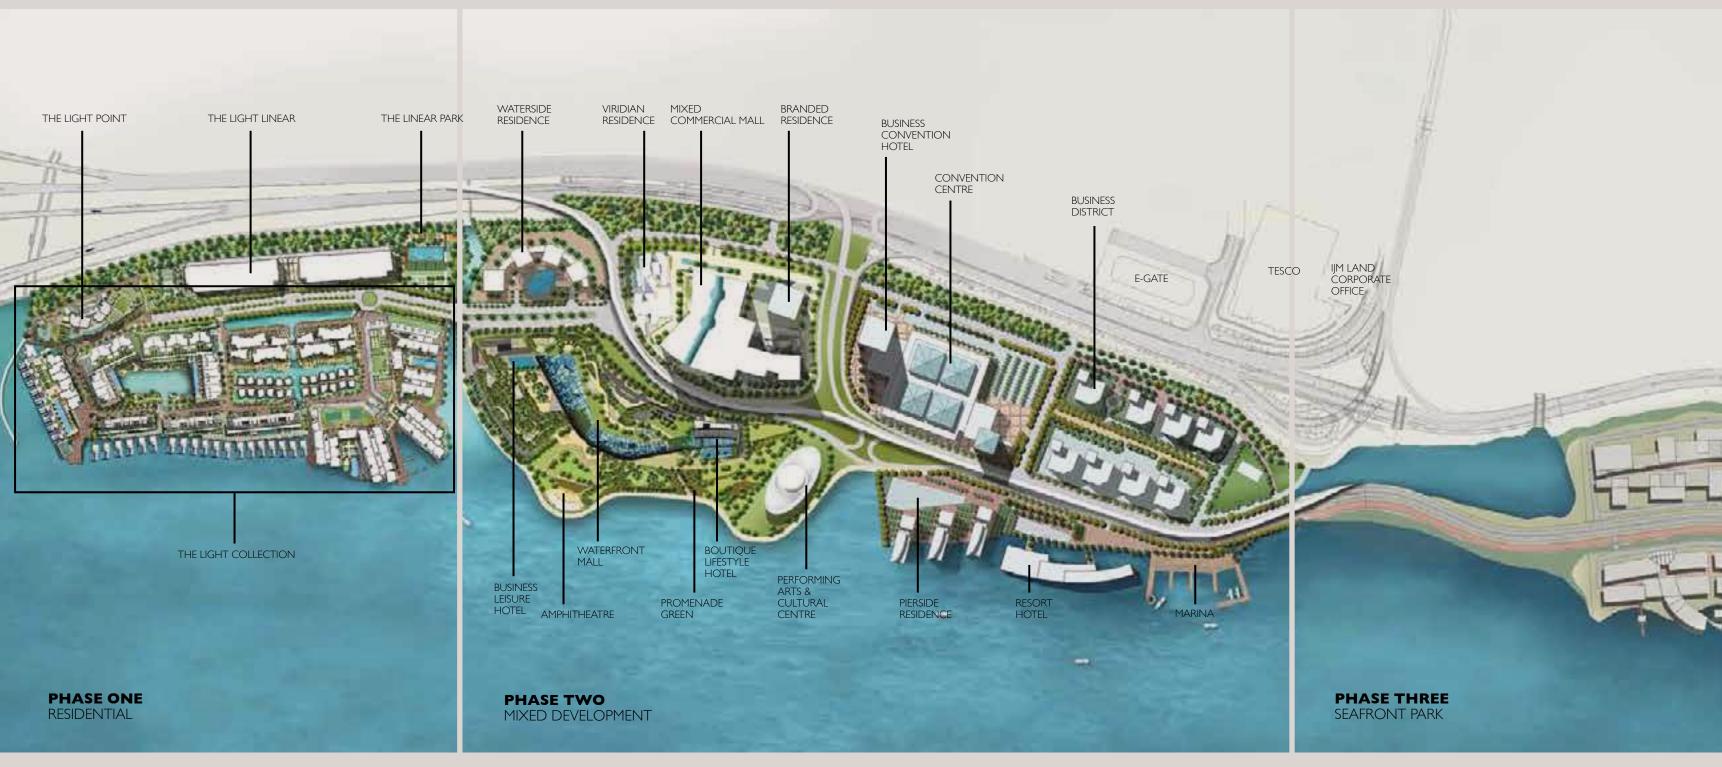

### MASTER PLAN

THE LIGHT Waterfront Penang will have an upmarket and luxurious resort living enclave, a Commercial City incorporating a Waterfront Mall with dining promenade, a promenade green and amphitheatre, a Convention Centre, a Performing Arts and Cultural Centre, a Mixed Commercial Mall, hotels, residences, a Marina and a Businesss District, and eventually a Seafront Park.

The last in the magnificent five of THE LIGHT COLLECTION residential series, THE LIGHT COLLECTION IV truly shines in every aspect of 21st century waterfront living experience.

PHASE I RESIDENTIAL

- I. SWIMMING POOL
- 2. WADING POOL
- 3. GYMNASIUM
- 4. FUNCTION ROOM
- 5. CHANGING ROOM