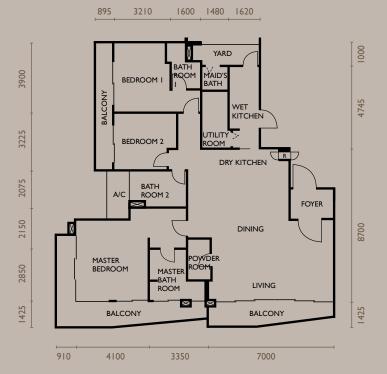

CONDOMINIUM FLOOR PLAN

TYPE A3 - LOWER

TYPE A3 - ROOF TERRACE

(990 sq. ft.)

Main Parcel: 236m<sup>2</sup> (2540 sq. ft.) Accessory Parcel: 92m<sup>2</sup>

Main Parcel:

(2530 sq. ft.)

(990 sq. ft.)