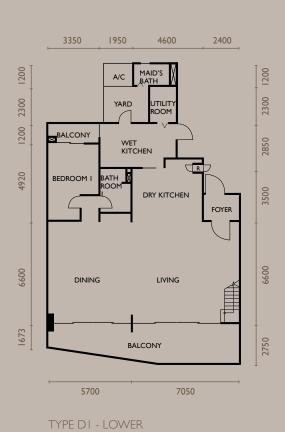

CONDOMINIUM FLOOR PLAN

TYPE A3 - LOWER

TYPE A3 - ROOF TERRACE

(990 sq. ft.)

Main Parcel: 236m<sup>2</sup> (2540 sq. ft.) Accessory Parcel: 92m<sup>2</sup>

Main Parcel:

(2530 sq. ft.)

(990 sq. ft.)