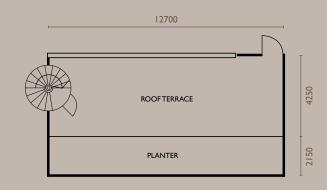

CONDOMINIUM FLOOR PLAN

TYPE A3 - LOWER

TYPE A3 - ROOF TERRACE

(990 sq. ft.)

Main Parcel: 236m<sup>2</sup> (2540 sq. ft.) Accessory Parcel: 92m<sup>2</sup>

Main Parcel:

(2530 sq. ft.)

(990 sq. ft.)