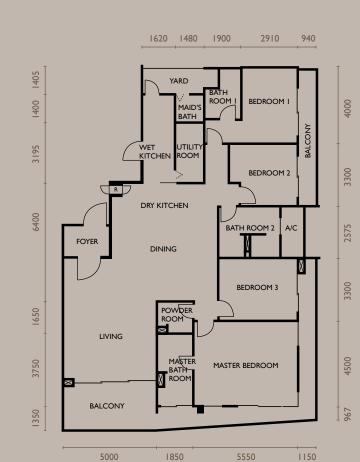

CONDOMINIUM FLOOR PLAN

TYPE A3 - LOWER

TYPE A3 - ROOF TERRACE

(990 sq. ft.)

Main Parcel: 236m<sup>2</sup> (2540 sq. ft.) Accessory Parcel: 92m<sup>2</sup>

Main Parcel:

(2530 sq. ft.)

(990 sq. ft.)

30

3 Bedroom 2