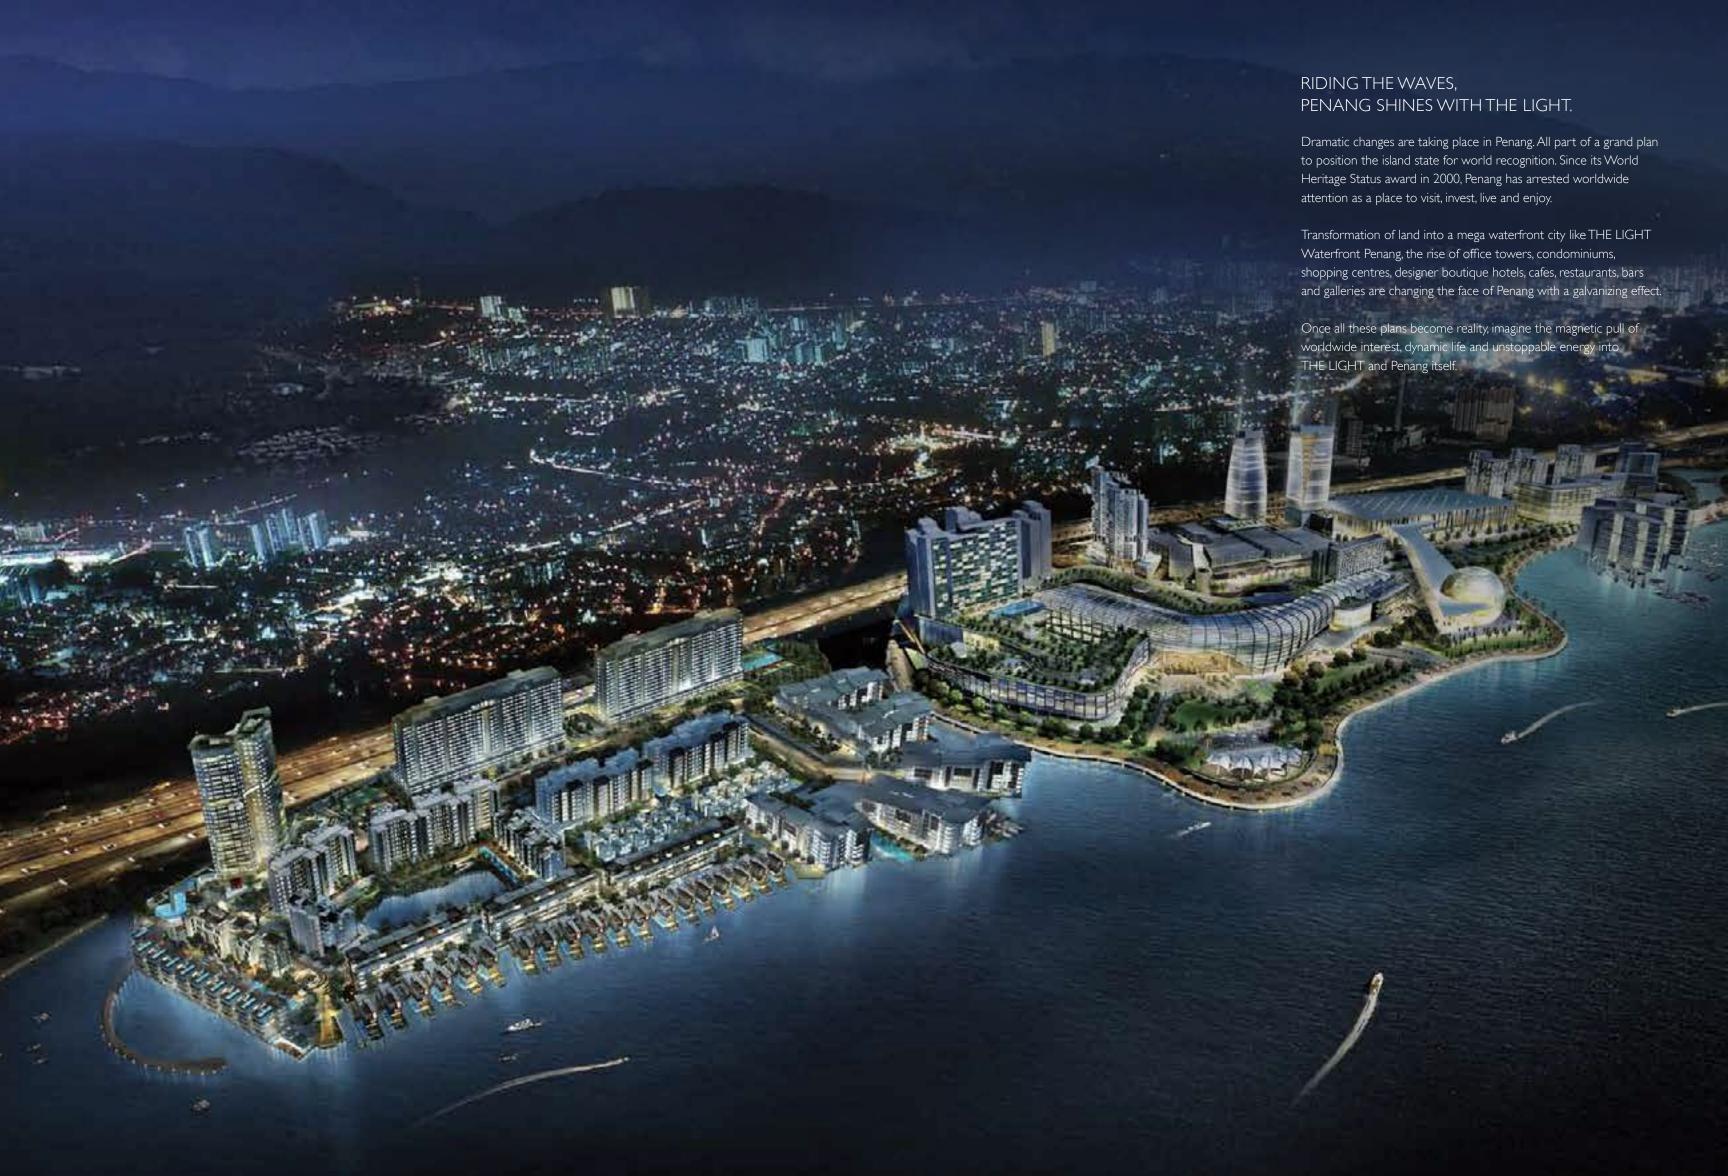

## THE LIGHT AND PENANG STRATEGIC LOCATION, MAGNETIC DRAW.

At the heart of Penang's exciting metamorphosis is THE LIGHT Waterfront Penang by IJM Land Berhad. A mega waterfront development transforming over 152 acres of land on Penang Island's Eastern coastline into a global village that integrates waterfront living with residential, commercial, hospitality and entertainment components in one dynamic hub.

### MASTER PLAN

THE LIGHT Waterfront Penang will have an upmarket and luxurious resort living enclave, a Commercial City incorporating a Waterfront Mall with dining promenade, a promenade green and amphitheatre, a Convention Centre, a Performing Arts and Cultural Centre, a Mixed Commercial Mall, hotels, residences, a Marina and a Businesss District, and eventually a Seafront Park.