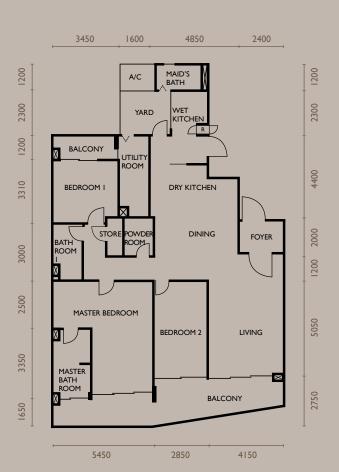

CONDOMINIUM FLOOR PLAN

TYPE A3 - LOWER

TYPE A3 - ROOF TERRACE

(990 sq. ft.)

Main Parcel: 236m<sup>2</sup> (2540 sq. ft.) Accessory Parcel: 92m<sup>2</sup>

Main Parcel:

(2530 sq. ft.)

(990 sq. ft.)