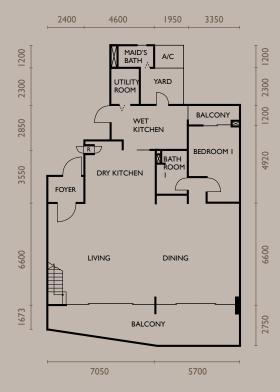

CONDOMINIUM FLOOR PLAN

TYPE A3 - LOWER

TYPE A3 - ROOF TERRACE

(990 sq. ft.)

Main Parcel: 236m<sup>2</sup> (2540 sq. ft.) Accessory Parcel: 92m<sup>2</sup>

Main Parcel:

(2530 sq. ft.)

(990 sq. ft.)