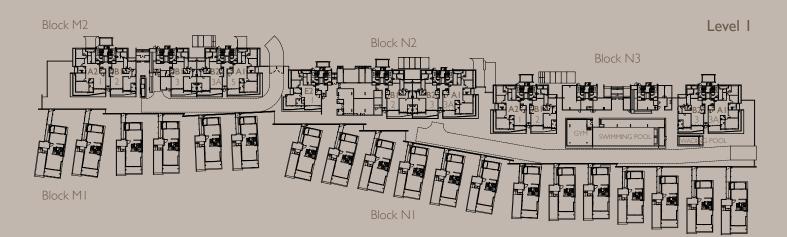

TERRACE



(990 sq. ft.)

Main Parcel: 236m<sup>2</sup> (2540 sq. ft.) Accessory Parcel: 92m<sup>2</sup>







Main Parcel:

(2530 sq. ft.)

(990 sq. ft.)

Accessory Parcel: 92m<sup>2</sup>

235m<sup>2</sup>

TYPE A4 - LOWER



TYPE A4 - ROOF TERRACE

18 19









Main Parcel: 203m<sup>2</sup> (2185 sq. ft.)









Main Parcel: (2185 sq. ft.)





Main Parcel:
412m²
(4435 sq. ft.)

Accessory Parcel:
110m²

(1184 sq. ft.)



D2

Main Parcel: 412m² (4435 sq. ft.) Accessory Parcel: 110m²

(1184 sq. ft.)



TYPE D2 - LOWER





TYPE D2 - UPPER TYPE D2 - ROOF TERRACE

23





Main Parcel:
405m²
(4359 sq. ft.)

Accessory Parcel:
110m²
(1184 sq. ft.)







TYPE D4 - LOWER





24















TYPE E3 - LOWER







TYPE E3 - ROOF TERRACE

THELIGHT COLLECTION

CONDOMINIUM
STOREY PLAN











Block N2

Block N2

Block N3

Block N3

Block N1







# CONDOMINIUM SPECIFICATIONS

Foundation : Piling as determined by the Engineer

Structure : Reinforced concrete frame

Walls : Common brickwall or cement sand brickwall to external wall

Cement sand brickwall to internal wall

Roof : Reinforced concrete roof

Ceiling : Skimcoat to soffit of slab

Plaster ceiling to bathrooms

Window : Powder coated aluminum frame windows with tinted glass

Doors : M.S. grille door & solid core timber door to Main Entrance

M.S. grille door to RoofTerrace (Applicable to Type A3, A4 & E3)

Aluminum folding door to Maid's Bath and Utility

Aluminum framed glass door to Yard and RoofTerrace

(Not Applicable to Type E3)

Aluminum framed glass sliding door to Balcony

Aluminum door to Refuse

Timber