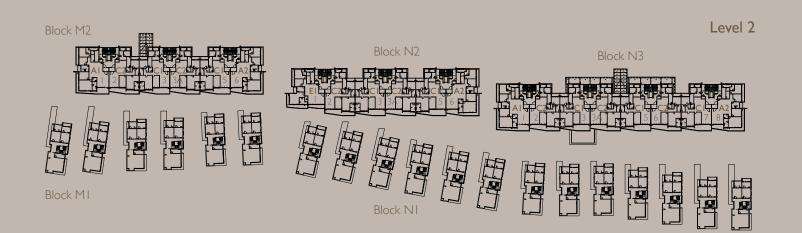

RRACE



(990 sq. ft.)

Main Parcel: 236m<sup>2</sup> (2540 sq. ft.) Accessory Parcel: 92m<sup>2</sup>







Main Parcel:

(2530 sq. ft.)

(990 sq. ft.)

Accessory Parcel: 92m<sup>2</sup>

235m<sup>2</sup>

TYPE A4 - LOWER



TYPE A4 - ROOF TERRACE

18 19









Main Parcel: 203m<sup>2</sup> (2185 sq. ft.)









Main Parcel: (2185 sq. ft.)





Main Parcel:
412m²
(4435 sq. ft.)

Accessory Parcel:
110m²

(1184 sq. ft.)



D2

Main Parcel: 412m² (4435 sq. ft.) Accessory Parcel: 110m²

(1184 sq. ft.)



TYPE D2 - LOWER





TYPE D2 - UPPER TYPE D2 - ROOF TERRACE

23





Main Parcel:
405m²
(4359 sq. ft.)

Accessory Parcel:
110m²
(1184 sq. ft.)







TYPE D4 - LOWER





24















TYPE E3 - LOWER







TYPE E3 - ROOF TERRACE

THELIGHT COLLECTION

CONDOMINIUM
STOREY PLAN











Block N2

Block N2

Block N3

Block N3

Block N1







# CONDOMINIUM SPECIFICATIONS

Foundation : Piling as determined by the Engineer

Structure : Reinforced concrete frame

Walls : Common brickwall or cement sand brickwall to external wall

Cement sand brickwall to internal wall

Roof : Reinforced concrete roof

Ceiling : Skimcoat to soffit of slab

Plaster ceiling to bathrooms

Window : Powder coated aluminum frame windows with tinted glass

Doors : M.S. grille door & solid core timber door to Main Entrance

M.S. grille door to RoofTerrace (Applicable to Type A3, A4 & E3)

Aluminum folding door to Maid's Bath and Utility

Aluminum framed glass door to Yard and RoofTerrace

(Not Applicable to Type E3)

Aluminum framed glass sliding door to Balcony

Aluminum door to Refuse

Timber fl