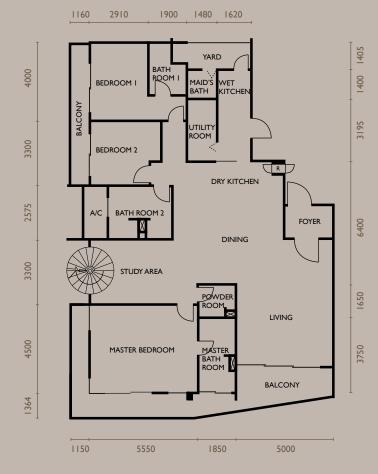

CONDOMINIUM FLOOR PLAN

TYPE A3 - LOWER

TYPE A3 - ROOF TERRACE

(990 sq. ft.)

Main Parcel: 236m<sup>2</sup> (2540 sq. ft.) Accessory Parcel: 92m<sup>2</sup>

Main Parcel:

(2530 sq. ft.)

(990 sq. ft.)