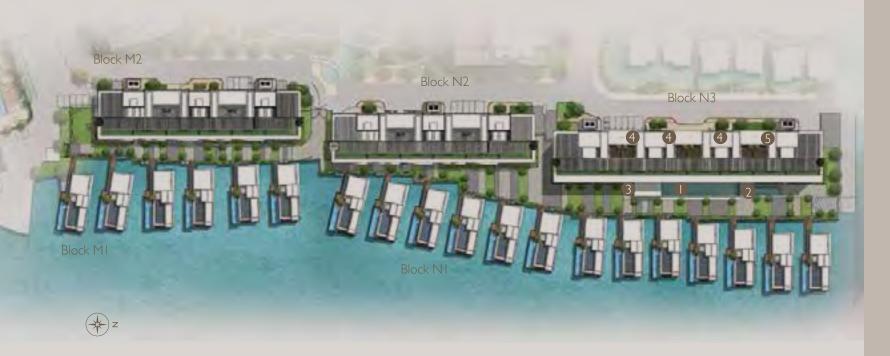

The last in the magnificent five of THE LIGHT COLLECTION residential series, THE LIGHT COLLECTION IV truly shines in every aspect of 21st century waterfront living experience.

PHASE I RESIDENTIAL

- I. SWIMMING POOL
- 2. WADING POOL
- 3. GYMNASIUM
- 4. FUNCTION ROOM
- 5. CHANGING ROOM

Block N2

Block N2

Block N3

Block N3

Block N1