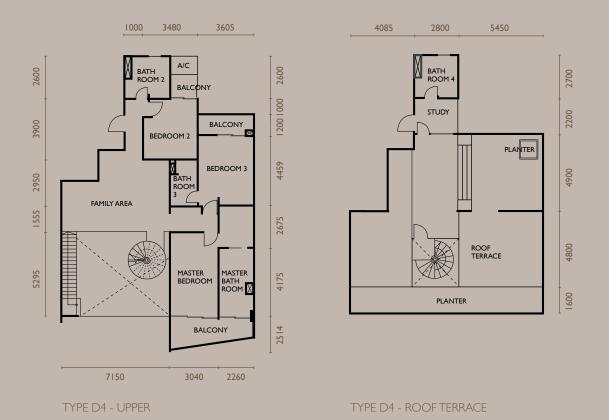

Main Parcel:
405m²
(4359 sq. ft.)

Accessory Parcel:
110m²
(1184 sq. ft.)

TYPE D4 - LOWER

24

TYPE E3 - LOWER

TYPE E3 - ROOF TERRACE

THELIGHT COLLECTION

CONDOMINIUM
STOREY PLAN