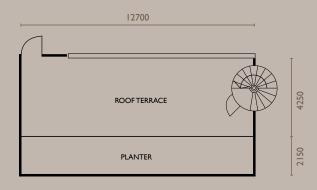

CONDOMINIUM FLOOR PLAN

TYPE A3 - LOWER

TYPE A3 - ROOF TERRACE

(990 sq. ft.)

Main Parcel: 236m<sup>2</sup> (2540 sq. ft.) Accessory Parcel: 92m<sup>2</sup>

Main Parcel:

(2530 sq. ft.)

(990 sq. ft.)