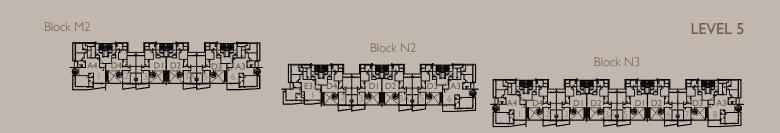

Main Parcel:
405m²
(4359 sq. ft.)

Accessory Parcel:
110m²
(1184 sq. ft.)

TYPE D4 - LOWER

24

TYPE E3 - LOWER

TYPE E3 - ROOF TERRACE

THELIGHT COLLECTION

CONDOMINIUM
STOREY PLAN

Block N2

Block N2

Block N3

Block N3

Block N1