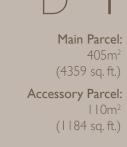

Main Parcel:
405m²
(4359 sq. ft.)

Accessory Parcel:
110m²
(1184 sq. ft.)

TYPE D4 - LOWER

24

TYPE E3 - LOWER

TYPE E3 - ROOF TERRACE

THELIGHT COLLECTION

CONDOMINIUM
STOREY PLAN