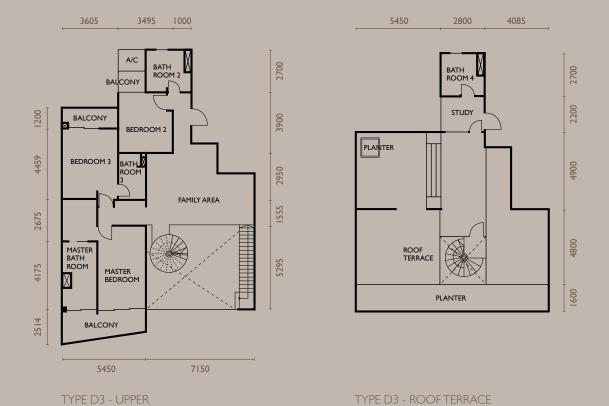

Accessory Parcel:
110m²

(1184 sq. ft.)

D2

Main Parcel: 412m² (4435 sq. ft.) Accessory Parcel: 110m²

(1184 sq. ft.)

TYPE D2 - LOWER

TYPE D2 - UPPER TYPE D2 - ROOF TERRACE

23