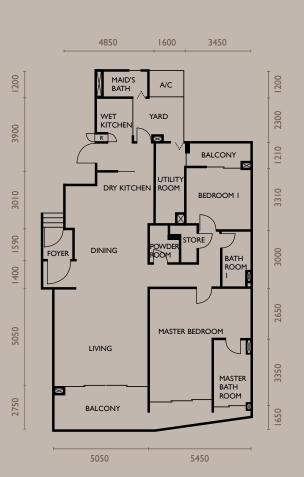

Accessory Parcel: 92m<sup>2</sup>

235m<sup>2</sup>

TYPE A4 - LOWER

TYPE A4 - ROOF TERRACE

18 19

Main Parcel: 203m<sup>2</sup> (2185 sq. ft.)

Main Parcel: (2185 sq. ft.)

Main Parcel:
412m²
(4435 sq. ft.)