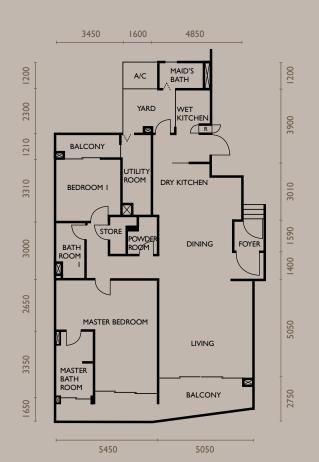

er flooring, designer bathroom and thoughtful kitchen design underscore a finishing touch of uncompromising quality.

The last in the magnificent five of THE LIGHT COLLECTION residential series, THE LIGHT COLLECTION IV truly shines in every aspect of 21st century waterfront living experience.







PHASE I RESIDENTIAL

- I. SWIMMING POOL
- 2. WADING POOL
- 3. GYMNASIUM
- 4. FUNCTION ROOM
- 5. CHANGING ROOM



CONDOMINIUM FLOOR PLAN













TYPE A3 - LOWER



TYPE A3 - ROOF TERRACE



(990 sq. ft.)

Main Parcel: 236m<sup>2</sup> (2540 sq. ft.) Accessory Parcel: 92m<sup>2</sup>







Main Parcel:

(2530 sq. ft.)

(990 sq. ft.)

Accessory Parcel: 92m<sup>2</sup>

235m<sup>2</sup>

TYPE A4 - LOWER



TYPE A4 - ROOF TERRACE

18 19









Main Parcel: 203m<sup>2</sup> (2185 sq. ft.)









Main Parcel: (2185 sq. ft.)





Main Parcel:
412m²
(4435 sq. ft.)

Accessory Parcel:
110m²

(1184 sq. ft.)



D2

Main Parcel: 412m² (4435 sq. ft.) Accessory Parcel: 110m²

(1184 sq. ft.)



TYPE D2 - LOWER





TYPE D2 - UPPER TYPE D2 - ROOF TERRACE

23





Main Parcel:
405m²
(4359 sq. ft.)

Accessory Parcel:
110m²
(1184 sq. ft.)







TYPE D4 - LOWER





24















TYPE E3 - LOWER







TYPE E3 - ROOF TERRACE

THELIGHT COLLECTION

CONDOMINIUM
STOREY PLAN











Block N2

Block N2

Block N3

Block N3

Block N1







# CONDOMINIUM SPECIFICATIONS

Foundation : Piling as determined by the Engineer

Structure : Reinforced concrete frame

Walls : Common brickwall or cement sand brickwall to external wall

Cement sand brickwall to internal wall

Roof : Reinforced concrete