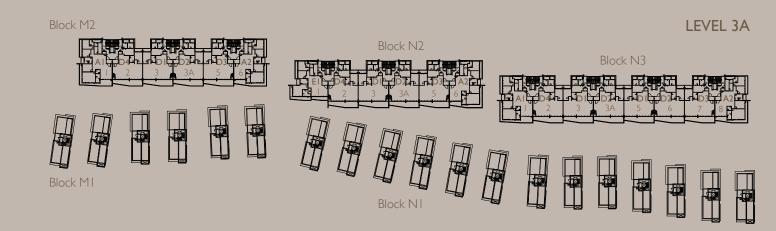

Main Parcel:
405m²
(4359 sq. ft.)

Accessory Parcel:
110m²
(1184 sq. ft.)

TYPE D4 - LOWER

24

TYPE E3 - LOWER

TYPE E3 - ROOF TERRACE

THELIGHT COLLECTION

CONDOMINIUM
STOREY PLAN

Block N2

Block N2

Block N3

Block N3

Block N1