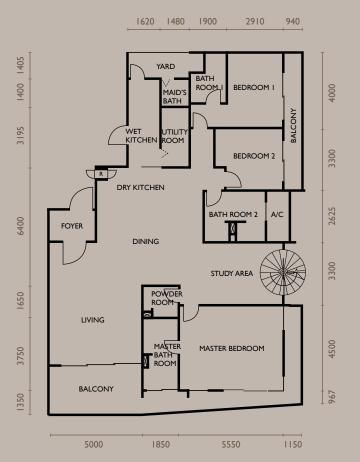

CONDOMINIUM FLOOR PLAN

TYPE A3 - LOWER

TYPE A3 - ROOF TERRACE

(990 sq. ft.)

Main Parcel: 236m<sup>2</sup> (2540 sq. ft.) Accessory Parcel: 92m<sup>2</sup>

Main Parcel:

(2530 sq. ft.)

(990 sq. ft.)