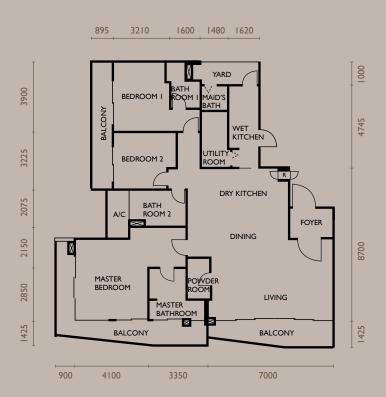

CONDOMINIUM FLOOR PLAN

TYPE A3 - LOWER

TYPE A3 - ROOF TERRACE

(990 sq. ft.)

Main Parcel: 236m<sup>2</sup> (2540 sq. ft.) Accessory Parcel: 92m<sup>2</sup>

Main Parcel:

(2530 sq. ft.)

(990 sq. ft.)