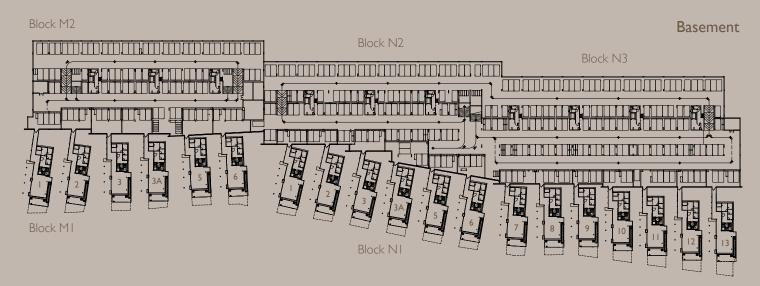

F TERRACE



(990 sq. ft.)

Main Parcel: 236m<sup>2</sup> (2540 sq. ft.) Accessory Parcel: 92m<sup>2</sup>







Main Parcel:

(2530 sq. ft.)

(990 sq. ft.)

Accessory Parcel: 92m<sup>2</sup>

235m<sup>2</sup>

TYPE A4 - LOWER



TYPE A4 - ROOF TERRACE

18 19









Main Parcel: 203m<sup>2</sup> (2185 sq. ft.)









Main Parcel: (2185 sq. ft.)





Main Parcel:
412m²
(4435 sq. ft.)

Accessory Parcel:
110m²

(1184 sq. ft.)



D2

Main Parcel: 412m² (4435 sq. ft.) Accessory Parcel: 110m²

(1184 sq. ft.)



TYPE D2 - LOWER





TYPE D2 - UPPER TYPE D2 - ROOF TERRACE

23





Main Parcel:
405m²
(4359 sq. ft.)

Accessory Parcel:
110m²
(1184 sq. ft.)







TYPE D4 - LOWER





24















TYPE E3 - LOWER







TYPE E3 - ROOF TERRACE

THELIGHT COLLECTION

CONDOMINIUM
STOREY PLAN











Block N2

Block N2

Block N3

Block N3

Block N1







# CONDOMINIUM SPECIFICATIONS

Foundation : Piling as determined by the Engineer

Structure : Reinforced concrete frame

Walls : Common brickwall or cement sand brickwall to external wall

Cement sand brickwall to internal wall

Roof : Reinforced concrete roof

Ceiling : Skimcoat to soffit of slab

Plaster ceiling to bathrooms

Window : Powder coated aluminum frame windows with tinted glass

Doors : M.S. grille door & solid core timber door to Main Entrance

M.S. grille door to RoofTerrace (Applicable to Type A3, A4 & E3)

Aluminum folding door to Maid's Bath and Utility

Aluminum framed glass door to Yard and RoofTerrace

(Not Applicable to Type E3)

Aluminum framed glass sliding door to Balcony

Aluminum door to Refuse

Timbe