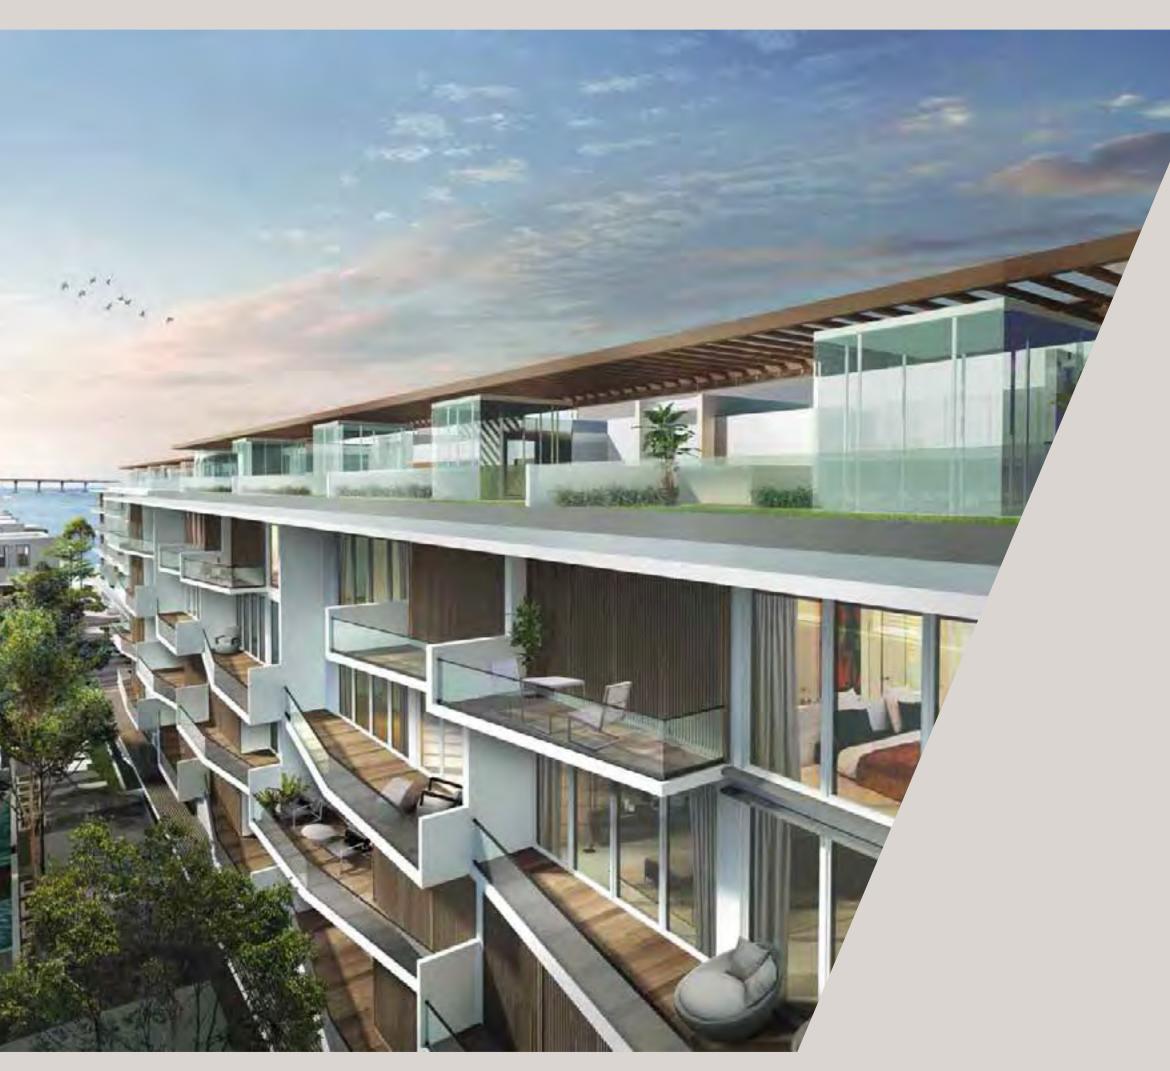

## THE LIGHT COLLECTION IV

Your home, be it a condominium with a spiral staircase and rooftop garden, is a rare, contemporary living gem. Created for the ultimate in waterfront living, your residence is a celebration of light, space, water and greenery coming together to evoke beauty, exclusivity and relaxed luxury.

Residents here are safety-assured within a double-gated, security-guarded community. Everything that THE LIGHT Waterfront Penang has to offer is just steps away: the biggest and best in integrated residential, shopping, dining, recreational, commercial waterfront living in one lifestyle hub; a regional catchment of urbanites bringing dynamic social, economic and business opportunities into its community; an eco-friendly environment contributing to the well-being of its occupants; an international address similar to that of other iconic waterfront developments in the world.

#### The Condominium

Only 5-storeys high, yet striking in a unique 3 blocks arrangement, The Condominium dazzle with hidden lifestyle gems waiting to be discovered.

Designed to capture the best of urban living pleasures within a waterfront splendour setting, the 79 premier condominiums are a shining example of how luxury living embracing sustainability can work wonders for the environment, whilst pampering the wishes of discerning homeowners.

Every condominium here is green, with energy-saving and carbonreducing features showcasing innovative architectural and interior elements that elevate waterfront living to a new world-class high.

Room spaciousness give that 'larger-than-life feeling'. The luxury of solid timber flooring, designer bathroom and thoughtful kitchen design underscore a finishing touch of uncompromising quality.