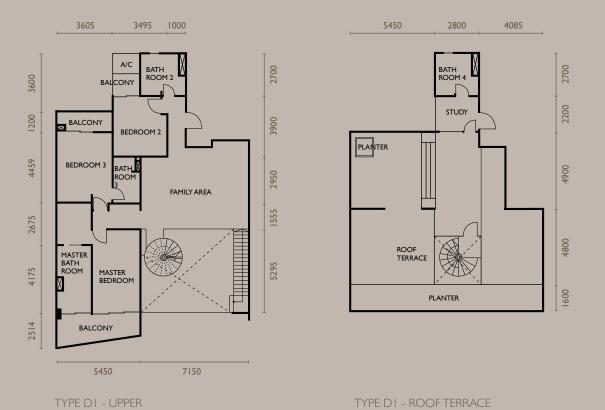

Accessory Parcel:
110m²

(1184 sq. ft.)

D2

Main Parcel: 412m² (4435 sq. ft.) Accessory Parcel: 110m²

(1184 sq. ft.)

TYPE D2 - LOWER

TYPE D2 - UPPER TYPE D2 - ROOF TERRACE

23