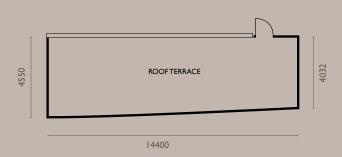

CONDOMINIUM FLOOR PLAN

TYPE A3 - LOWER

TYPE A3 - ROOF TERRACE

(990 sq. ft.)

Main Parcel: 236m<sup>2</sup> (2540 sq. ft.) Accessory Parcel: 92m<sup>2</sup>

Main Parcel:

(2530 sq. ft.)

(990 sq. ft.)