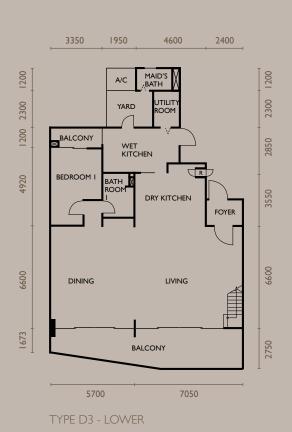

CONDOMINIUM FLOOR PLAN

TYPE A3 - LOWER

TYPE A3 - ROOF TERRACE

(990 sq. ft.)

Main Parcel: 236m<sup>2</sup> (2540 sq. ft.) Accessory Parcel: 92m<sup>2</sup>

Main Parcel:

(2530 sq. ft.)

(990 sq. ft.)