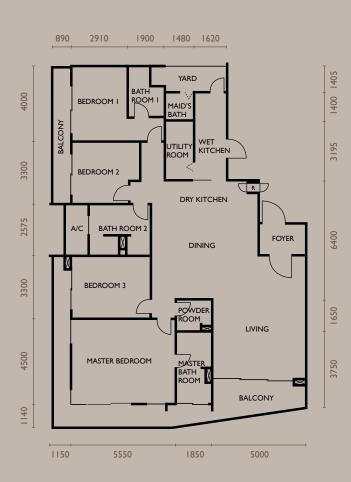

CONDOMINIUM FLOOR PLAN

TYPE A3 - LOWER

TYPE A3 - ROOF TERRACE

(990 sq. ft.)

Main Parcel: 236m<sup>2</sup> (2540 sq. ft.) Accessory Parcel: 92m<sup>2</sup>

Main Parcel:

(2530 sq. ft.)

(990 sq. ft.)