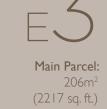

Main Parcel:
405m²
(4359 sq. ft.)

Accessory Parcel:
110m²
(1184 sq. ft.)

TYPE D4 - LOWER

24

TYPE E3 - LOWER

TYPE E3 - ROOF TERRACE

THELIGHT COLLECTION

CONDOMINIUM
STOREY PLAN