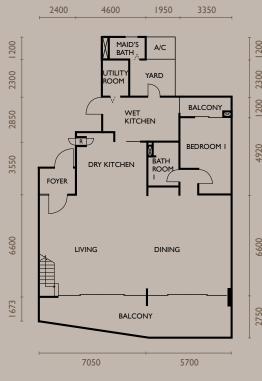

CONDOMINIUM FLOOR PLAN

TYPE A3 - LOWER

TYPE A3 - ROOF TERRACE

(990 sq. ft.)

Main Parcel: 236m<sup>2</sup> (2540 sq. ft.) Accessory Parcel: 92m<sup>2</sup>

Main Parcel:

(2530 sq. ft.)

(990 sq. ft.)

Accessory Parcel: 92m<sup>2</sup>

235m<sup>2</sup>

TYPE A4 - LOWER

TYPE A4 - ROOF TERRACE

18 19

Main Parcel: 203m<sup>2</sup> (2185 sq. ft.)

Main Parcel: (2185 sq. ft.)

Main Parcel:
412m²
(4435 sq. ft.)

Accessory Parcel:
110m²

(1184 sq. ft.)

D2

Main Parcel: 412m² (4435 sq. ft.) Accessory Parcel: 110m²

(1184 sq. ft.)

TYPE D2 - LOWER

TYPE D2 - UPPER TYPE D2 - ROOF TERRACE

23

Main Parcel:
405m²
(4359 sq. ft.)

Accessory Parcel:
110m²
(1184 sq. ft.)

TYPE D4 - LOWER

24

TYPE E3 - LOWER

TYPE E3 - ROOF TERRACE

THELIGHT COLLECTION

CONDOMINIUM
STOREY PLAN