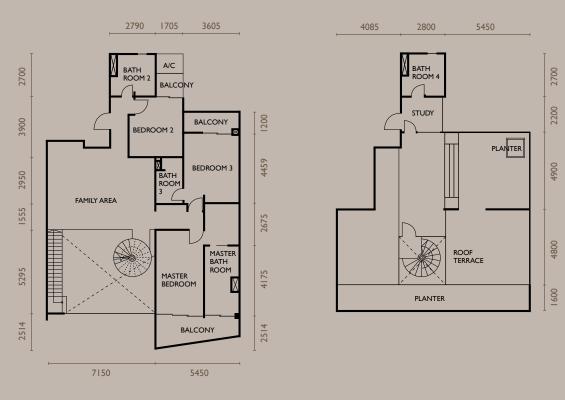

Accessory Parcel:
110m²

(1184 sq. ft.)

D2

Main Parcel: 412m² (4435 sq. ft.) Accessory Parcel: 110m²

(1184 sq. ft.)

TYPE D2 - LOWER

TYPE D2 - UPPER TYPE D2 - ROOF TERRACE

23