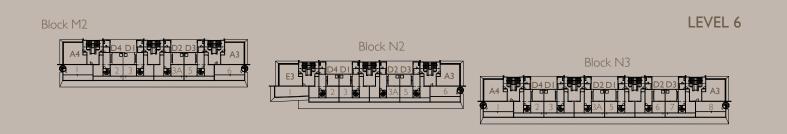

Main Parcel:
405m²
(4359 sq. ft.)

Accessory Parcel:
110m²
(1184 sq. ft.)

TYPE D4 - LOWER

24

TYPE E3 - LOWER

TYPE E3 - ROOF TERRACE

THELIGHT COLLECTION

CONDOMINIUM
STOREY PLAN

Block N2

Block N2

Block N3

Block N3

Block N1